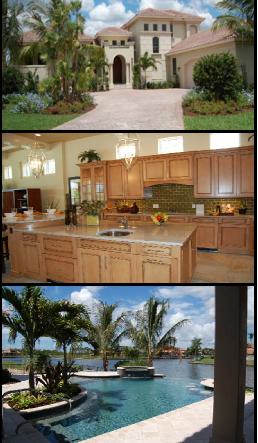

## LEGENDARY QUALITY IN LUXURIOUS CUSTOM HOMES

The La Torre Model by **BCB Homes** is nothing short of spectacular. This 4,200+ sq.ft. home is located on a lot with a direct Gulf access canal and private dock. The home offers a large kitchen, top-of-the-line appliances, granite countertops throughout, a fabulous outdoor living area with over-sided pool, spa, and summer kitchen, as well as an expansive Master Suite. The interior was masterfully designed by Godfrey Design Consultants, Inc., and truly captures the essence of the Florida lifestyle.

**BCB Homes'** expertise has provided a portfolio of fine homes that range from 3,000 sq. ft. to over 20,000 sq. ft.. Each project is accomplished with exceptional quality. **BCB Homes** provides comprehensive construction services in a very personalized way and the meticulous attention to detail will surpass any expectation.